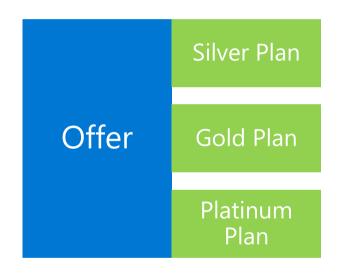

#### **SaaS Pricing Models**

Pricing is per plan

May be flat rate or per user

May be monthly or annual

Usage based pricing (metered)