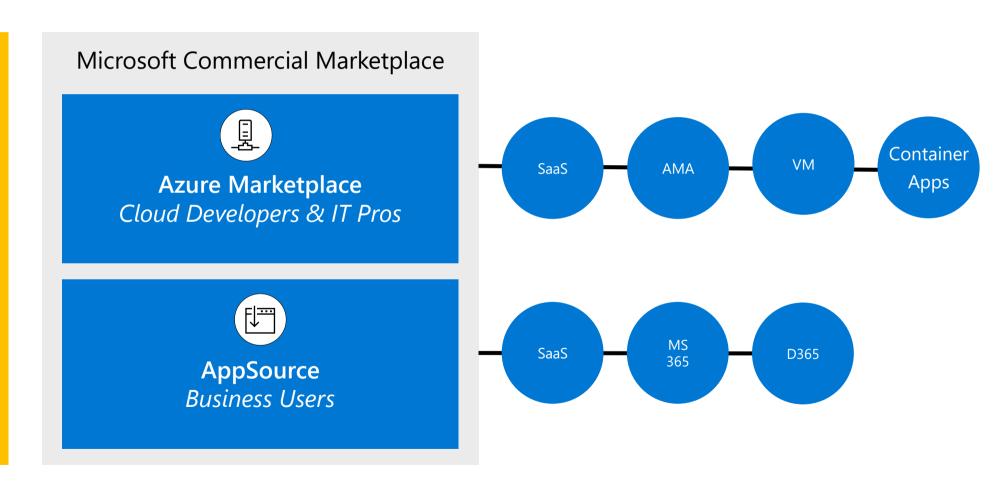

# The Microsoft Commercial Marketplace Ecosystem

#### The Microsoft Commercial Marketplace Ecosystem

Offer Creation, Management & Analytics