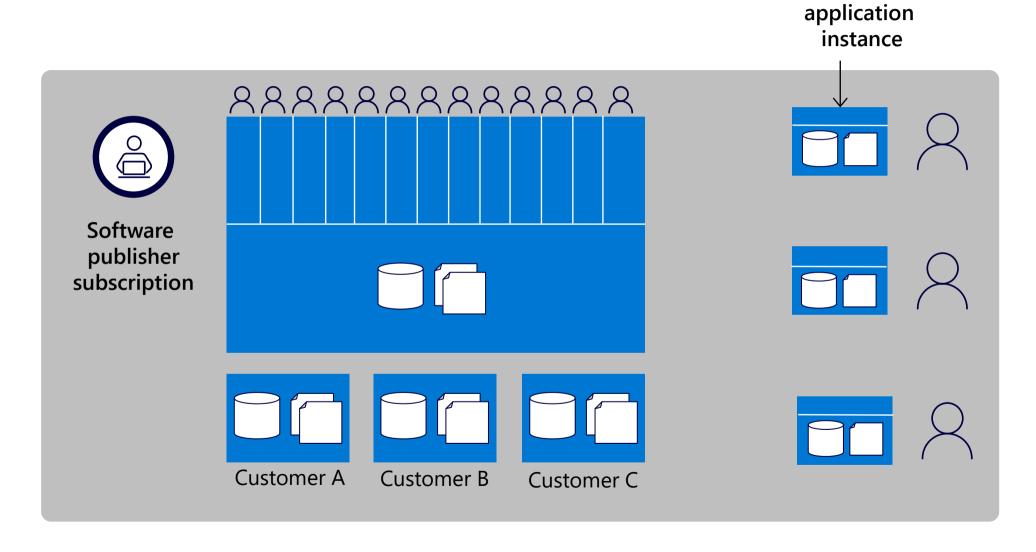

min) ①</li>

Amendment configuration (<3 min)</p>

Final publish (<45 min) ①

# Pricing Models for SaaS Offers

#### **SaaS Pricing Models**



Pricing is per plan

May be flat rate or per user

May be monthly or annual

Usage based pricing (metered)

# Infrastructure costs are billed to the publisher

## SaaS Solution Architectures

#### Software as a Service

Various SaaS models exist

The solution lives in the publisher's Azure subscription

Your SaaS deployment model is up to you

SaaS

#### Some Common SaaS Deployment Architectures



Everything is shared for all customers



Per-customer solution assets



Per-customer deployment

## Multi-tenant Solution – Everything is Shared



#### Multi-tenant With Customer-specific Solution Assets



## **Customer-specific Deployment Model**



Customer

## Summary

**Microsoft Commercial Marketplace** 

**Creating Your Offer** 

**Pricing SaaS Offers** 

**SaaS Application Architectures** 

# Thank you