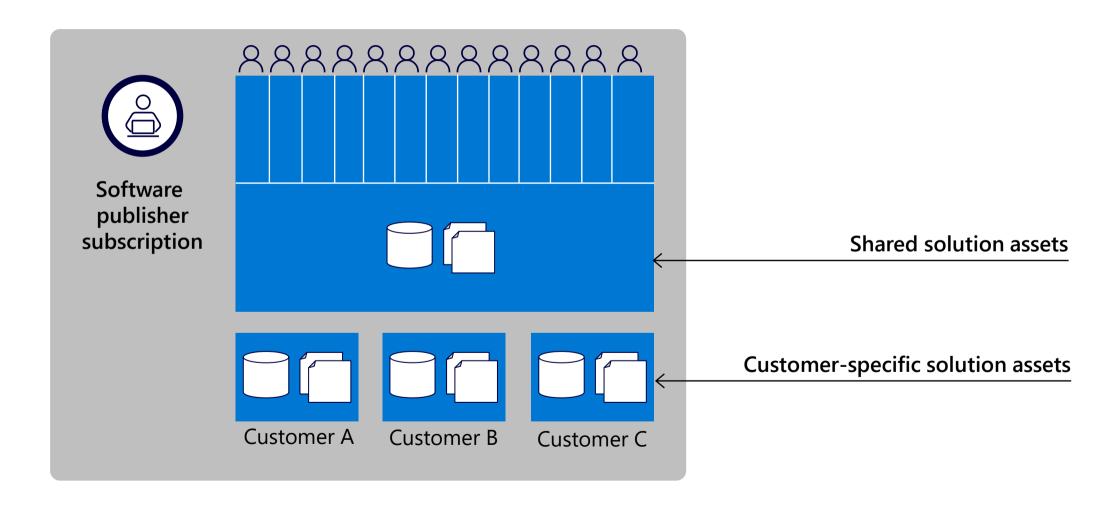

ad management validation and registration (<5 min) ①</li>

Amendment configuration (<3 min)</p>

Final publish (<45 min) ①

# Pricing Models for SaaS Offers

#### **SaaS Pricing Models**



Pricing is per plan

May be flat rate or per user

May be monthly or annual

Usage based pricing (metered)

# Infrastructure costs are billed to the publisher

## SaaS Solution Architectures

#### Software as a Service

Various SaaS models exist

The solution lives in the publisher's Azure subscription

Your SaaS deployment model is up to you

SaaS

#### Some Common SaaS Deployment Architectures



Everything is shared for all customers



Per-customer solution assets



Per-customer deployment

## Multi-tenant Solution – Everything is Shared



#### Multi-tenant With Customer-specific Solution Assets



## **Customer-specific Deployment Model**



Customer

## Summary

**Microsoft Commercial Marketplace** 

**Creating Your Offer** 

**Pricing SaaS Offers** 

**SaaS Application Architectures** 

# Thank you